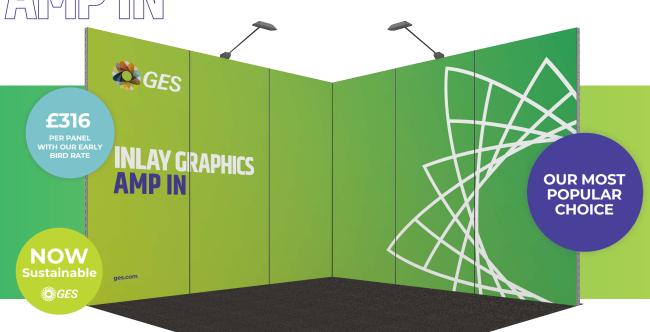

# INLAY GRAPHICS AMP IN

### **Overview**

- Printed panels sitting in between the system as per the visual.
- Attached to the existing system using hook and loop velcro.
- Small gap between printed panels to allow for the system.
- Not reusable.
- A very slick finish.

| Product | Quantity | Price - Early Bird | Price - Standard |
|---------|----------|--------------------|------------------|
| AMP IN  |          | £316 per panel     | £395 per panel   |