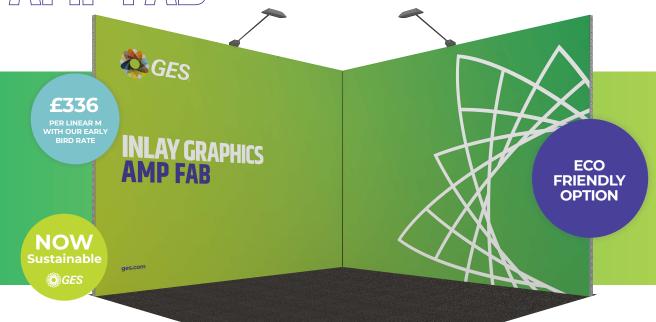

### **Overview**

- Seamless fabric graphic that fits into the system.
- Covers system metal work.
- Maximises every inch of space.
- Printed on 100% Recyclable material.
- $\cdot$  With this option there can be minor ripples in the material.
- Not Reusable.

| Product | Quantity | Price - Early Bird | Price - Standard  |  |
|---------|----------|--------------------|-------------------|--|
| AMP FAB |          | £336 per linear m  | £420 per linear m |  |